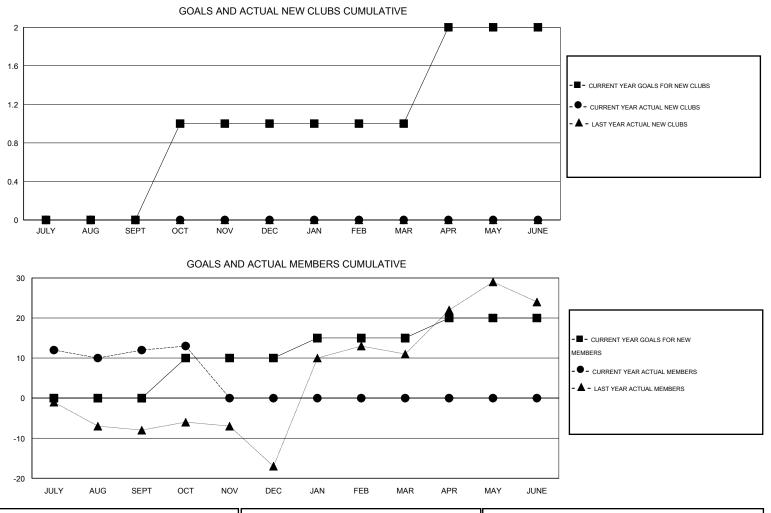

## LOCATION HUNGARY

Clubs Members RESULTS FOR 2015-2016 RESULTS FOR 2015-2016 NEW CLUB NEW CLUBS DROPPED NET NEW MEMBER CHARTER AND DROPPED NET QUARTER QUARTER GOAL CLUBS GAIN/LOSS GOAL NEW MEMBERS MEMBERS GAIN/LOSS ADDED 0 0 1 -1 0 17 5 12 JULY/AUG/SEPT JULY/AUG/SEPT 0 0 5 0 10 6 1 OCT/NOV/DEC 1 OCT/NOV/DEC 0 0 0 0 5 0 0 0 JAN/FEB/MAR JAN/FEB/MAR 1 0 0 0 5 0 0 0 APR/MAY/JUNE APR/MAY/JUNE